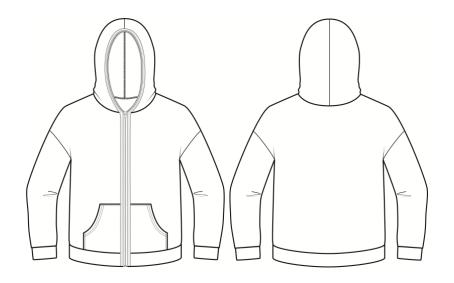

## **MEASUREMENT SPECIFICATION REPORT**

STYLE # 3741 - UNISEX TOTAL ZIP HOODIE

## **FABRICATION**

30/1 52% AIRLUME COMBED AND RING-SPUN COTTON, 48% POLYESTER

| Points of Measurement (inches) | XS     | S      | M  | L      | XL     | 2XL    |
|--------------------------------|--------|--------|----|--------|--------|--------|
| Body Length From HPS           | 26 1/2 | 27     | 28 | 29 1/2 | 30 1/2 | 31 1/2 |
| Chest                          | 21 5/8 | 23 5/8 | 25 | 27 3/8 | 29 3/8 | 31 3/8 |